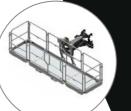

## **ATTACHMENTS**

We have your

attachment covered

Hydraulic Winches, Lifting Hooks,

Reduced Height Crane Booms, Fly jibs, Extra wide carriages, baskets and many more.

| ROTO Telehandlers       |                  |                    |                  |  |  |  |  |
|-------------------------|------------------|--------------------|------------------|--|--|--|--|
| Make                    | Model            | Lifting Height (m) | Lifting Capacity |  |  |  |  |
| Merlo                   | ROTO40.18 S      | 18M                | 4000KG           |  |  |  |  |
| Merlo                   | ROTO45.21 MCSS   | 21M                | 4500KG           |  |  |  |  |
| Merlo                   | ROTO50.21 S PLUS | 21M                | 5000KG           |  |  |  |  |
| Merlo                   | ROTO60.24 MCSS   | 24M                | 6000KG           |  |  |  |  |
| Merlo                   | ROTO70.24 S PLUS | 24M                | 7000KG           |  |  |  |  |
| Magni                   | RTH 5.25         | 25M                | 5000KG           |  |  |  |  |
| Merlo                   | ROTO40.26 MCSS   | 26M                | 4000KG           |  |  |  |  |
| Merlo                   | ROTO50.26 S PLUS | 26M                | 5000KG           |  |  |  |  |
| Merlo                   | ROTO70.28 S PLUS | 28M                | 7000KG           |  |  |  |  |
| Merlo                   | ROTO40.30 MCSS   | 30M                | 4000KG           |  |  |  |  |
| Merlo                   | ROTO50.30 S PLUS | 30M                | 5000KG           |  |  |  |  |
| Magni                   | RTH 6.30         | 30M                | 6000KG           |  |  |  |  |
| Merlo                   | ROTO50.35 S PLUS | 35M                | 5000KG           |  |  |  |  |
| Magni                   | RTH 6.39         | 39M                | 6000KG           |  |  |  |  |
| Magni                   | RTH 6.46         | 46M                | 6000KG           |  |  |  |  |
| Heavy Lift Telehandlers |                  |                    |                  |  |  |  |  |
| Merlo                   | P60.10           | 10M                | 6000KG           |  |  |  |  |