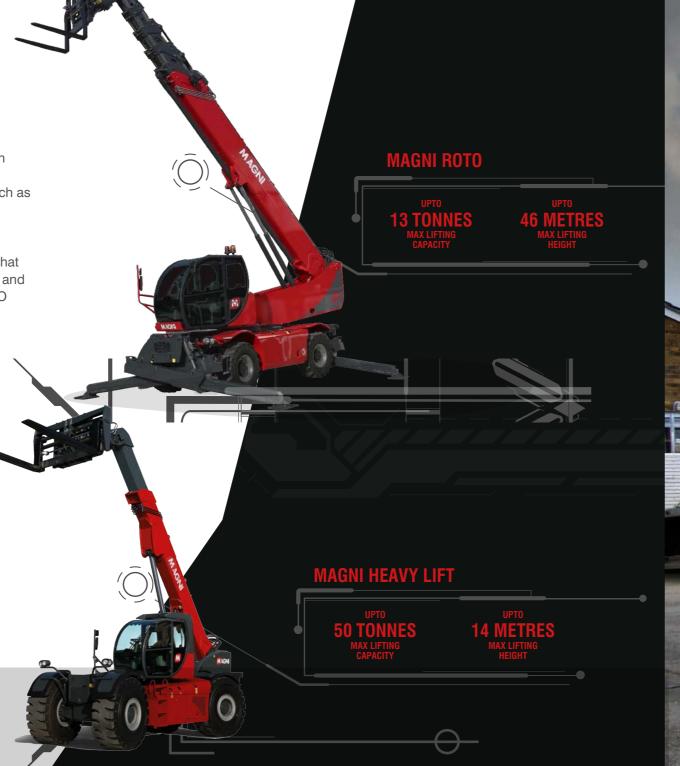

# **MAGNI SPECIALISTS**

The revolutionary Magni ROTO range was introduced to the UK in 2014, and has become a firm favourite on more demanding and technical projects; offering unrivalled high reach Telehandlers such as the 6t/35m, 6t/39m & the 6t/46m.

### **ROTO Telehandler**

Magni ROTO Telehandlers have a patented load control system that detects the risks of overload during use making them highly safe and reliable. We are proud to run the UK's largest fleet of Magni ROTO Telehandlers; Ranging from 25m – 46m.

### **Heavy Lift Telehandler**

The Magni Heavy Lift range are suitable for use in the most demanding of environments. Heavy-duty telescopic handlers have a lift capacity of between 10 and 45 tonnes, alongside excellent manoeuvring speed and stability, making them ideal for manufacturing, ports, and mining.