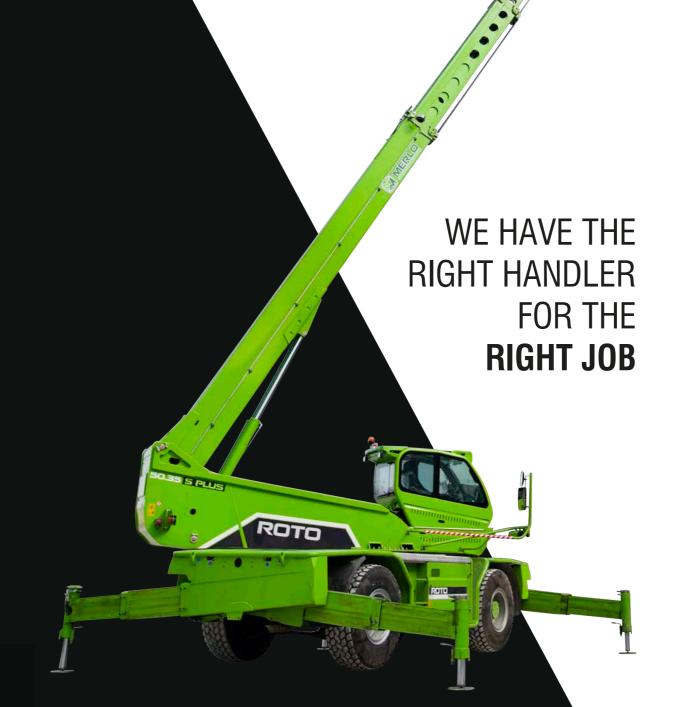

### **ROTO Telehandler**

The Merlo Roto, is equipped with the latest emission engines, while offering the best mechanical, hydraulic, and electronic performance making it the number one choice within the hire and sales industry. Ranging from 18m – 35m and lift capacities of 4t – 7t, GT Lifting and Merlo are sure to have the right machine for you.