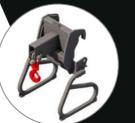

## **ATTACHMENTS**

We have your

attachment covered

Hydraulic Winches, Lifting Hooks,

Reduced Height Crane Booms, Fly jibs, Extra wide carriages, baskets and many more.

| ROTO Telehandlers       |                  |                    |                  |  |  |  |  |
|-------------------------|------------------|--------------------|------------------|--|--|--|--|
| Make                    | Model            | Lifting Height (m) | Lifting Capacity |  |  |  |  |
| Merlo                   | ROTO40.18 S      | 18M                | 4000KG           |  |  |  |  |
| Merlo                   | ROTO45.21 MCSS   | 21M                | 4500KG           |  |  |  |  |
| Merlo                   | ROTO50.21 S PLUS | 21M                | 5000KG           |  |  |  |  |
| Merlo                   | ROTO60.24 MCSS   | 24M                | 6000KG           |  |  |  |  |
| Merlo                   | ROTO70.24 S PLUS | 24M                | 7000KG           |  |  |  |  |
| Magni                   | RTH 5.25         | 25M                | 5000KG           |  |  |  |  |
| Merlo                   | ROTO40.26 MCSS   | 26M                | 4000KG           |  |  |  |  |
| Merlo                   | ROTO50.26 S PLUS | 26M                | 5000KG           |  |  |  |  |
| Merlo                   | ROTO70.28 S PLUS | 28M                | 7000KG           |  |  |  |  |
| Merlo                   | ROTO40.30 MCSS   | 30M                | 4000KG           |  |  |  |  |
| Merlo                   | ROTO50.30 S PLUS | 30M                | 5000KG           |  |  |  |  |
| Magni                   | RTH 6.30         | 30M                | 6000KG           |  |  |  |  |
| Merlo                   | ROTO50.35 S PLUS | 35M                | 5000KG           |  |  |  |  |
| Magni                   | RTH 6.39         | 39M                | 6000KG           |  |  |  |  |
| Magni                   | RTH 6.46         | 46M                | 6000KG           |  |  |  |  |
| Heavy Lift Telehandlers |                  |                    |                  |  |  |  |  |
| Merlo                   | P60.10           | 10M                | 6000KG           |  |  |  |  |