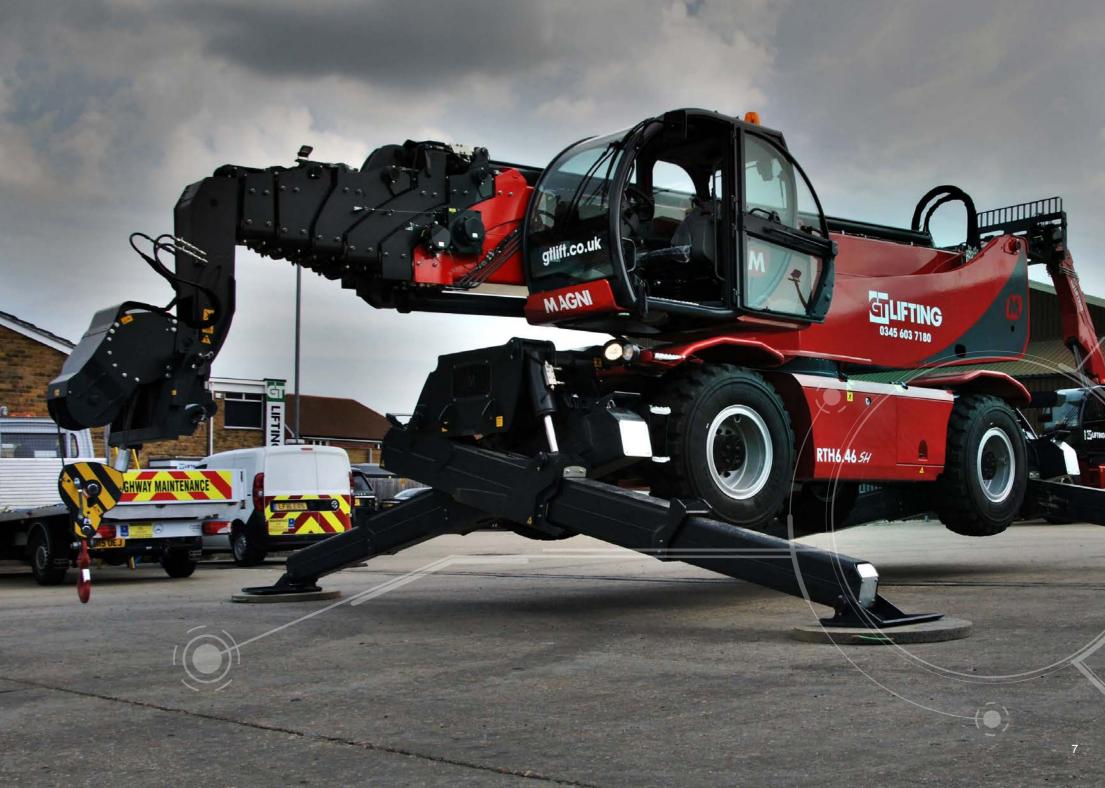

# **MAGNI SPECIALISTS**

The revolutionary Magni ROTO range was introduced to the UK in 2014, and has become a firm favourite on more demanding and technical projects; offering unrivalled high reach Telehandlers such as the 6t/35m, 6t/39m & the 6t/46m.

### **ROTO Telehandler**

Magni ROTO Telehandlers have a patented load control system that detects the risks of overload during use making them highly safe and reliable. We are proud to run the UK's largest fleet of Magni ROTO Telehandlers; Ranging from 25m – 46m.