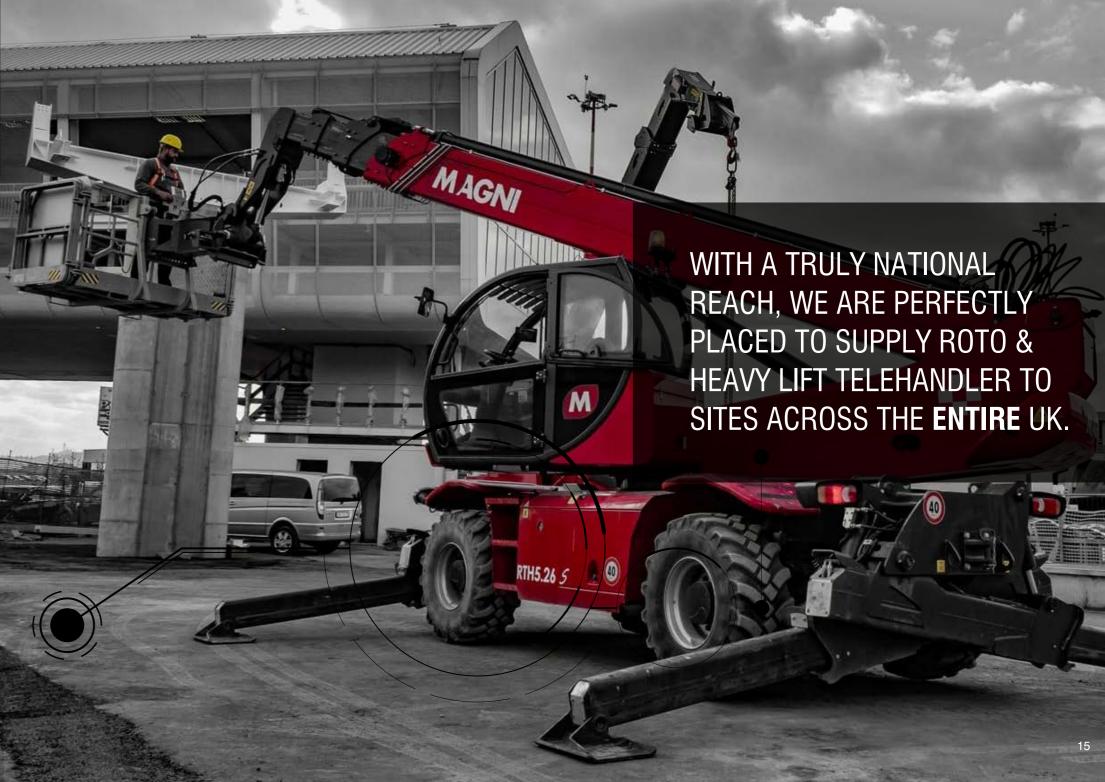

# **MAGNI SPECIALISTS**

The revolutionary Magni ROTO range was introduced to the UK in 2014, and has become a firm favourite on more demanding and technical projects; offering unrivalled high reach Telehandlers such as the 6t/35m, 6t/39m & the 6t/46m.

### **ROTO Telehandler**

Magni ROTO Telehandlers have a patented load control system that detects the risks of overload during use making them highly safe and reliable. We are proud to run the UK's largest fleet of Magni ROTO Telehandlers; Ranging from 25m – 46m.