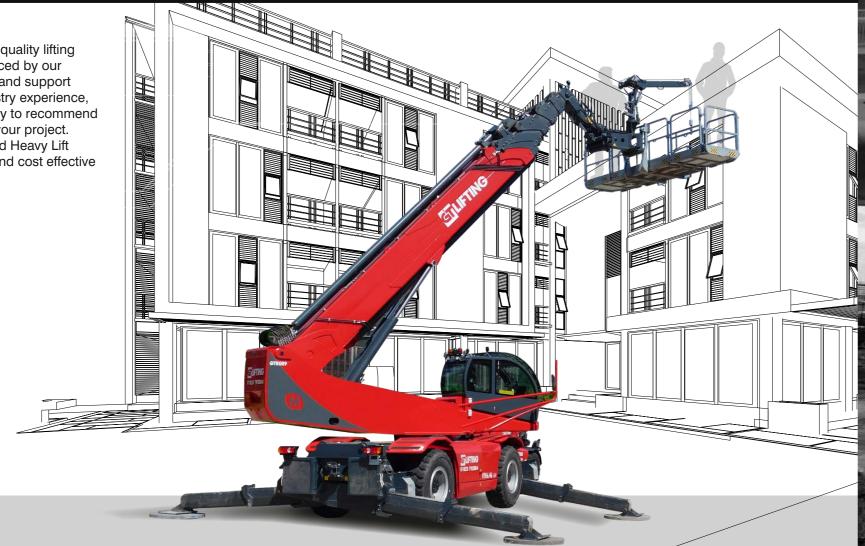

### **Heavy Lift Telehandler**

Ranging from 6t – 12t, these machines have been specifically designed to enhance operational performance levels and to ensure highly effective solutions in all heavy-duty handling operations. Merlo's high performance, heavy lift telehandlers can lift up to 12 tonnes and remain consistently popular with our customers.

### **Heavy Lift Telehandler**

The Magni Heavy Lift range are suitable for use in the most demanding of environments. Heavy-duty telescopic handlers have a lift capacity of between 10 and 45 tonnes, alongside excellent manoeuvring speed and stability, making them ideal for manufacturing, ports, and mining.