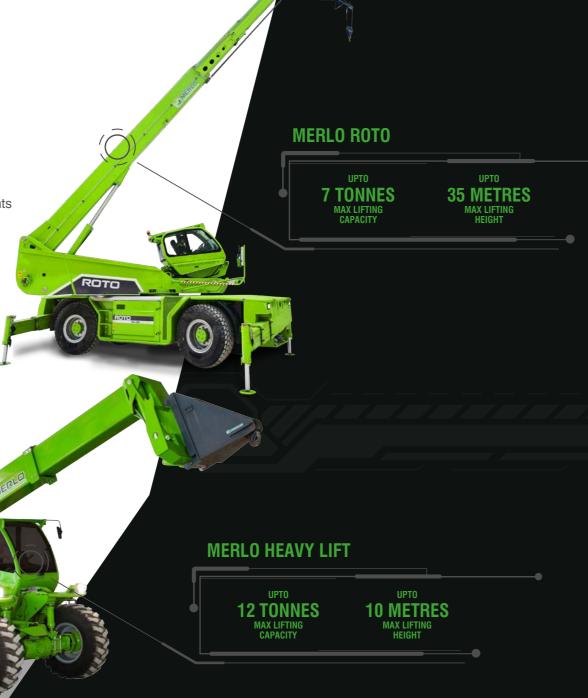

### **ROTO Telehandler**

The Merlo Roto, is equipped with the latest emission engines, while offering the best mechanical, hydraulic, and electronic performance making it the number one choice within the hire and sales industry. Ranging from 18m – 35m and lift capacities of 4t – 7t, GT Lifting and Merlo are sure to have the right machine for you.

### **Heavy Lift Telehandler**

Ranging from 6t – 12t, these machines have been specifically designed to enhance operational performance levels and to ensure highly effective solutions in all heavy-duty handling operations. Merlo's high performance, heavy lift telehandlers can lift up to 12 tonnes and remain consistently popular with our customers.